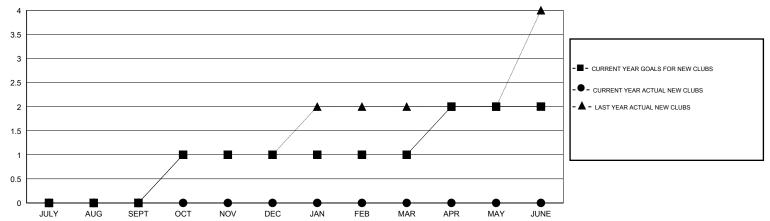

# **LOCATION GEORGIA**

 $\mathsf{GMT}\;\mathsf{CA}\;1$ 

|                       |                  | Clubs     |                  |                  | Members               |                    |                                     |                    |                  |
|-----------------------|------------------|-----------|------------------|------------------|-----------------------|--------------------|-------------------------------------|--------------------|------------------|
| RESULTS FOR 2015-2016 |                  |           |                  |                  | RESULTS FOR 2015-2016 |                    |                                     |                    |                  |
| QUARTER               | NEW CLUB<br>GOAL | NEW CLUBS | DROPPED<br>CLUBS | NET<br>GAIN/LOSS | QUARTER               | NEW MEMBER<br>GOAL | CHARTER AND<br>NEW MEMBERS<br>ADDED | DROPPED<br>MEMBERS | NET<br>GAIN/LOSS |
| JULY/AUG/SEPT         | 0                | 0         | 1                | -1               | JULY/AUG/SEPT         | 5                  | 31                                  | 74                 | -43              |
| OCT/NOV/DEC           | 1                | 0         | 2                | -2               | OCT/NOV/DEC           | 45                 | 35                                  | 55                 | -20              |
| JAN/FEB/MAR           | 0                | 0         | 0                | 0                | JAN/FEB/MAR           | 0                  | 11                                  | 21                 | -10              |
| APR/MAY/JUNE          | 1                | 0         | 0                | 0                | APR/MAY/JUNE          | 45                 | 0                                   | 0                  | 0                |

## GOALS AND ACTUAL NEW CLUBS CUMULATIVE