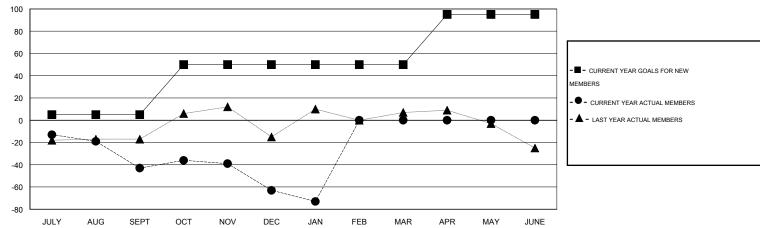

# **LOCATION GEORGIA**

 $\mathsf{GMT}\;\mathsf{CA}\;1$ 

|                       |                  | Clubs     |                  |                  | Members               |                    |                                     |                    |                  |
|-----------------------|------------------|-----------|------------------|------------------|-----------------------|--------------------|-------------------------------------|--------------------|------------------|
| RESULTS FOR 2015-2016 |                  |           |                  |                  | RESULTS FOR 2015-2016 |                    |                                     |                    |                  |
| QUARTER               | NEW CLUB<br>GOAL | NEW CLUBS | DROPPED<br>CLUBS | NET<br>GAIN/LOSS | QUARTER               | NEW MEMBER<br>GOAL | CHARTER AND<br>NEW MEMBERS<br>ADDED | DROPPED<br>MEMBERS | NET<br>GAIN/LOSS |
| JULY/AUG/SEPT         | 0                | 0         | 1                | -1               | JULY/AUG/SEPT         | 5                  | 31                                  | 74                 | -43              |
| OCT/NOV/DEC           | 1                | 0         | 2                | -2               | OCT/NOV/DEC           | 45                 | 35                                  | 55                 | -20              |
| JAN/FEB/MAR           | 0                | 0         | 0                | 0                | JAN/FEB/MAR           | 0                  | 11                                  | 21                 | -10              |
| APR/MAY/JUNE          | 1                | 0         | 0                | 0                | APR/MAY/JUNE          | 45                 | 0                                   | 0                  | 0                |

#### GOALS AND ACTUAL MEMBERS CUMULATIVE

| DROPPED CLUBS: 3  DROPPED MEMBERS |     | 27 CLUBS OF 59 ADDED 1 OR MORE<br>NEW MEMBERS |                       | ) (64.71%)<br>) (35.29%) |  |
|-----------------------------------|-----|-----------------------------------------------|-----------------------|--------------------------|--|
| DECEASED                          | 17  | CLICK HERE FOR HEALTH                         |                       | 330                      |  |
| CLUB CANCELLED                    | 21  | ASSESSMENT DATA                               | FAMILY UNIT MEMBERS   | 162                      |  |
| OTHER                             | 112 |                                               | HEAD OF HOUSEHOLD     |                          |  |
| TOTAL                             | 150 |                                               | NON-HEAD OF HOUSEHOLD | 168                      |  |